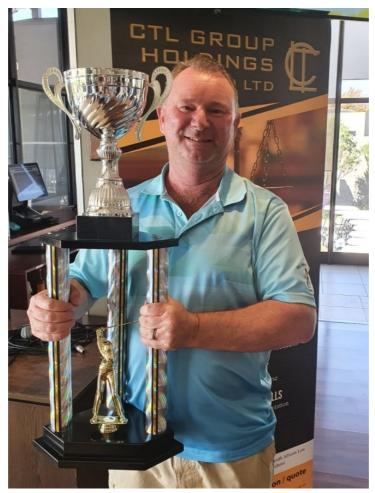

o Runners-up: Elize de Wet and Alana Bakos

The first 123mds Kyocera Cup was played on Saturday. The format was an Individual Points Stableford throughout the field. We had over 340 members taking part, and we would like to thank everybody for their support. The conditions in the morning were perfect for golf, and the scores did not disappoint. Sean Ledden led from the start, and posted a score of 44 individual points on Bushwillow. He was closely followed by Andrew Stavrou on 41 points on Firethorn, and Colin Steyn on 40 points, also on Bushwillow. The afternoon became a little bit tougher, as the wind started to pick up just after 11am. This made scoring very difficult, and unfortunately the morning score of 44 could not be beaten. Well done Sean on winning the first 123mds Kyocera Cup. Next year will be bigger and better, so we are looking forward to the challenge.

Sean Ledden