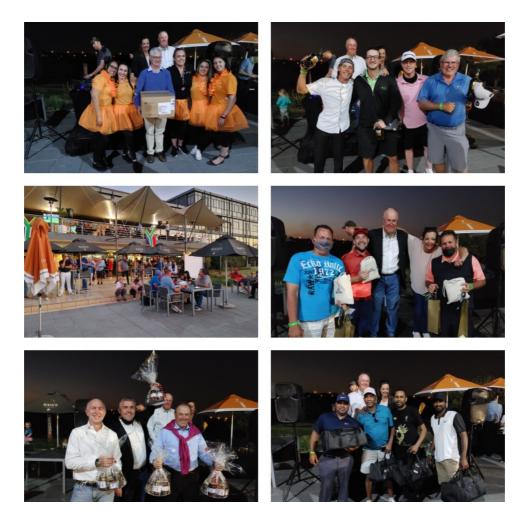

# The Club

From the Captain's Desk,

Once again, a big thank you to all our golf day participants, our sponsors, those who bought fourballs, hosted competitions at their holes, donated prizes and each and every one who made this such a special day.

We will let you know when all the photos are uploaded on our website.

Kind regards, **Derek McGowan** *Club Captain* 

The **Heritage Colf Championships** qualifier took place on Saturday, and as always, we had great support from our members. We had over 360 players over both courses, and our winners of the AM and PM competitions on both courses will play in the National Final on Thursday, 23rd September, hosted by Sun City. Well done to our winners, and we wish you all the best of luck: Bushwillow qualifiers: