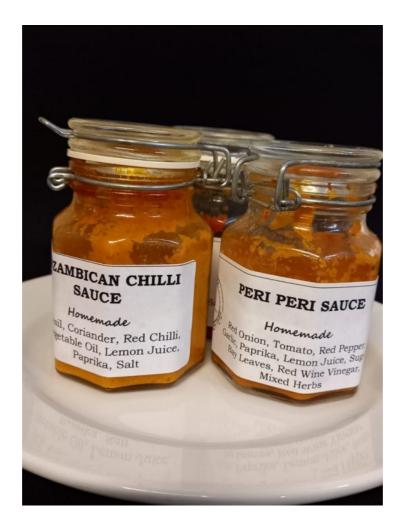

We are all subject to these price increases and, unfortunately, the club is not being spared, but we are also not giving in. We are constantly looking at our current offering and hunting for better pricing, without compromising on quality, and have made progress in recent weeks. We have particularly focused on the halfway house as a start and have adjusted the menu between "Classic" and "Gourmet" to ensure that there are affordable, easy meals up for grabs, but if you choose, you can enjoy something a bit grander. We are also making a few key changes to improve on our quality by making some items in-house. A great example would be our range of homemade chilli sauces. This is something that members enjoy and the bottles we purchase adds up to a big cost in a month. Having our own

homemade chilli sauces will bring in some extra quality and members are welcome to buy some for home, on request.