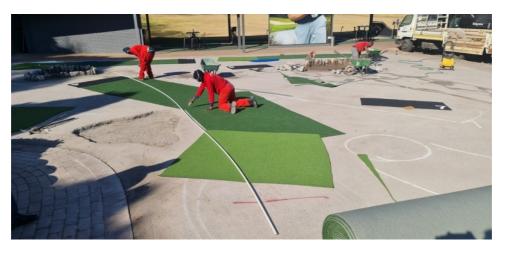

#### MILKSHAKES - R35

STRAWBERRY topped with maraschino cherries

Progress on the Randpark Adventure Golf's 9-hole putt-putt course is coming along very nicely.

The last major of the year is around the corner, and for only R 100, you stand a chance of winning a brand-new set of Cleveland Zipcore Wedges. Be sure to come down to the Randpark Golf Shop and enter our British Open Raffle. The Raffle ends on 15 July and the Draw will be done on 18 July.