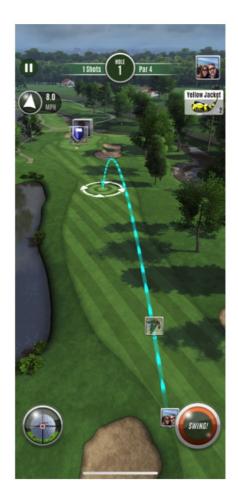

## **Ultimate Golf**

A race to the pin: no waiting for the opponent to take their shot

Ultimate Golf approached us a few months ago to feature Firethorn and Bushwillow as part of their free 3D golf simulation games. They currently feature real golf courses from Wolf Creek Golf Club, Temple Terrace Golf & Country Club, Fairmont Banff Springs and Harbour Town Golf Links for a world golf tour in stunning 3D.

We are proud to announce that 9-holes of Firethorn is now part of the exciting feature, with the remaining 9-holes and Bushwillow to follow shortly.

Below are some images of the 1st and 2nd hole of Firethorn. <u>Click here</u> to see a playlist with a flyby of the 9 Firethorn holes that are currently in-game.

Watch this space as this very exciting venture unfolds!