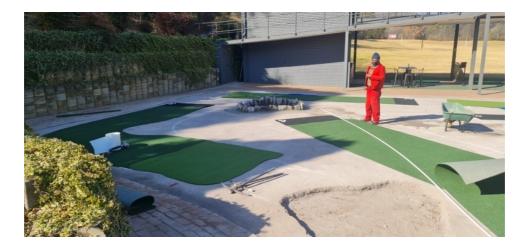

#### MILKSHAKES - R35

STRAWBERRY topped with maraschino cherries

Progress on the Randpark Adventure Golf's 9-hole putt-putt course is coming along very nicely.

The last major of the year is around the corner, and for only R 100, you stand a chance of winning a brand-new set of Cleveland Zipcore Wedges. Be sure to come down to the Randpark Golf Shop and enter our British Open Raffle. The Raffle ends on 15 July and the Draw will be done on 18 July.