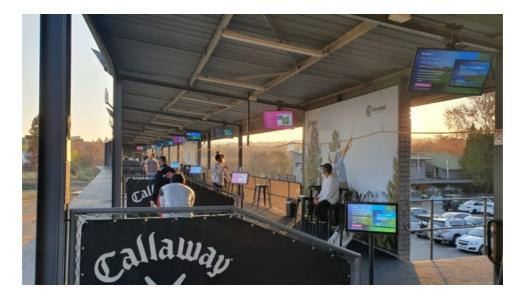

# Randpark Driving Range

If you have not been down to the Driving Range since it re-opened on Friday, please come and have a look at all the fantastic improvements.

Our 20 Inrange under-cover bays feature the latest Inrange and Inrange+ experience, with flight-tracking software and on-site touch screens, allowing for focused practice sessions and immersive multiplayer virtual rounds on some of the world's most famous courses.