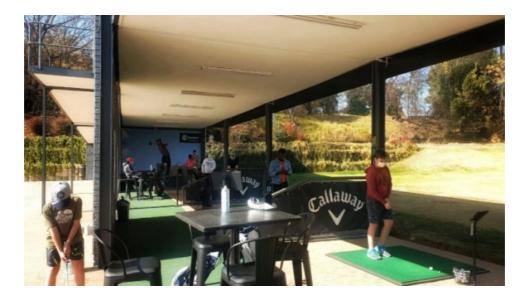

# Randpark Driving Range

If you have not been down to the Driving Range since it re-opened on Friday, please come and have a look at all the fantastic improvements.

Our 20 Inrange under-cover bays feature the latest Inrange and Inrange+ experience, with flight-tracking software and on-site touch screens, allowing for focused practice sessions and immersive multiplayer virtual rounds on some of the world's most famous courses.

Gimme Café offers a great selection of casual dining meals, served on the range or while seated at the Café. The Café offers unique meal items for the

whole family, making the range experience not just a day of practice, but a fulfilled day of entertainment.