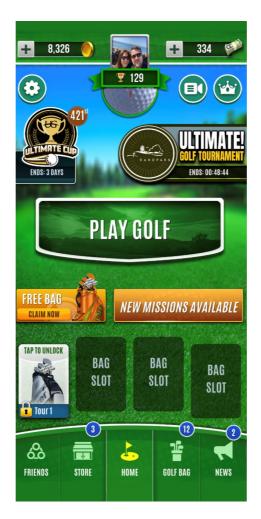

## **Ultimate Golf**

A race to the pin: no waiting for the opponent to take their shot

Ultimate Golf approached us a few months ago to feature Firethorn and Bushwillow as part of their free 3D golf simulation games. They currently feature real golf courses from Wolf Creek Golf Club, Temple Terrace Golf & Country Club, Fairmont Banff Springs and Harbour Town Golf Links for a world golf tour in stunning 3D.

We are proud to announce that 9-holes of Firethorn is now part of the exciting feature, with the remaining 9-holes and Bushwillow to follow shortly.

#### **Key features:**

- Real-time, synchronous play
- $\cdot$  Unique Golf Royale mode race to the pin vs up to 20 players
- Professional golf equipment kit yourself out like a golf king
- $\cdot$  Console-level, with stunning 3D graphics
- $\cdot$  Realistic physics for a perfect golf simulation

Below are some images of the 1st and 2nd hole of Firethorn. <u>Click here</u> to see a playlist with a flyby of the 9 Firethorn holes that are currently in-game.

Watch this space as this very exciting venture unfolds!

You can download the Ultimate Golf App from the <u>Google Play Store</u> or <u>Apple App Store</u>.