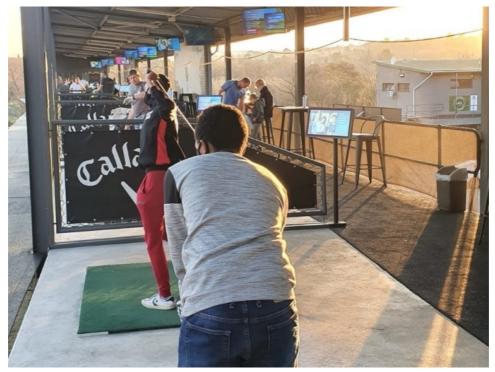

# Randpark Driving Range

If you have not been down to the Driving Range since it re-opened on Friday, please come and have a look at all the fantastic improvements.

Our 20 Inrange under-cover bays feature the latest Inrange and Inrange+ experience, with flight-tracking software and on-site touch screens, allowing for focused practice sessions and immersive multiplayer virtual rounds on some of the world's most famous courses.