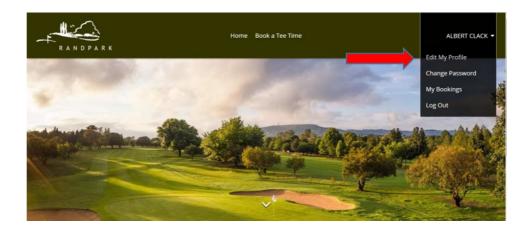

#### Step 3:

Click on your name displayed on the top right-hand corner of the screen and select Edit My Profile.