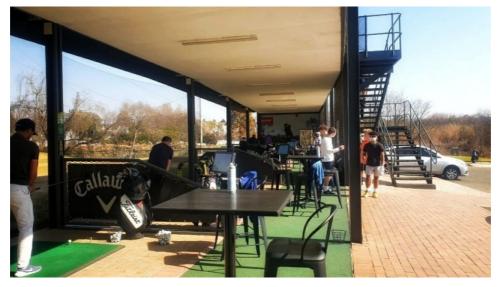

# Randpark Driving Range

If you have not been down to the Driving Range since it re-opened on Friday, please come and have a look at all the fantastic improvements.

Our 20 Inrange under-cover bays feature the latest Inrange and Inrange+ experience, with flight-tracking software and on-site touch screens, allowing for focused practice sessions and immersive multiplayer virtual rounds on some of the world's most famous courses.

Gimme Café offers a great selection of casual dining meals, served on the range or while seated at the Café. The Café offers unique meal items for the

whole family, making the range experience not just a day of practice, but a fulfilled day of entertainment.