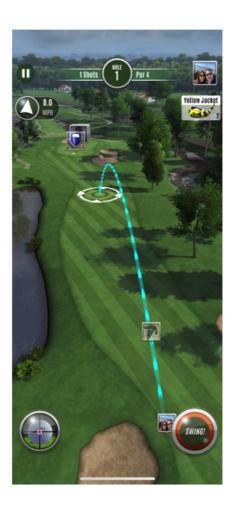

## **Ultimate Golf**

A race to the pin: no waiting for the opponent to take their shot

Ultimate Golf approached us a few months ago to feature Firethorn and Bushwillow as part of their free 3D golf simulation games. They currently feature real golf courses from Wolf Creek Golf Club, Temple Terrace Golf & Country Club, Fairmont Banff Springs and Harbour Town Golf Links for a world golf tour in stunning 3D.

We are proud to announce that 9-holes of Firethorn is now part of the exciting feature, with the remaining 9-holes and Bushwillow to follow shortly.

Below are some images of the 1st and 2nd hole of Firethorn. <u>Click here</u> to see a playlist with a flyby of the 9 Firethorn holes that are currently in-game.

Watch this space as this very exciting venture unfolds!