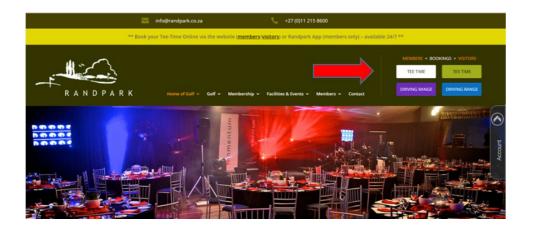

#### Step 1:

Go onto the Randpark Website and select Tee Time under Members Section.