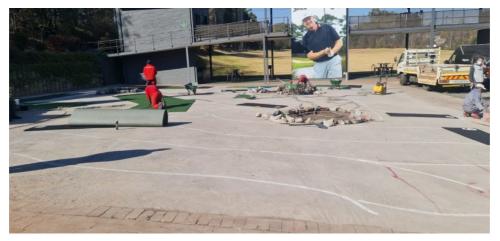

#### MILKSHAKES - R35

STRAWBERRY topped with maraschino cherries

Progress on the Randpark Adventure Golf's 9-hole putt-putt course is coming along very nicely.

The last major of the year is around the corner, and for only R 100, you stand a chance of winning a brand-new set of Cleveland Zipcore Wedges. Be sure to come down to the Randpark Golf Shop and enter our British Open Raffle. The Raffle ends on 15 July and the Draw will be done on 18 July.