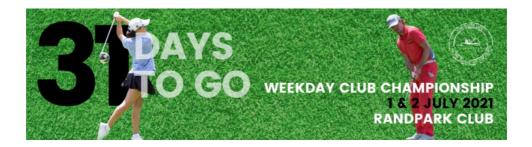

#### Your Weekday Club Championship Includes:

- Two days of golf PM field on both days
- Warm-up buckets at the Range with Inrange
- Hospitality station at registration
- Prize-giving dinner on Friday, 2 July from 17h00
- Win your part of prizes sponsored by Global Golf
- A chance to win R10 000 for a hole-in-one on 17th Firethorn and 13th Bushwillow

The total cost for a great time at the Club with friends and family is only R295 pp, which includes your entry and dinner.

### **Additional Dinner for Guests:**

We would like to invite your family to join you for prize-giving dinner on Friday, 2 July from 17h00 with informal seating due to Covid compliance. Additional Cost: R150 pp / Children under 12: ½ price

# **Tournament Conditions (Entries are limited to 120 players):**