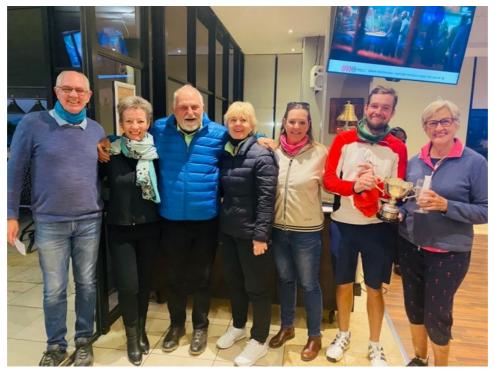

Congratulations to all the winners of the Mixed Pinehurst this past weekend!

Richard Smith & Alice Taylor (2nd – 69), Uli & Gaby Lubeck (3rd – 70), Debbie Gillings (Ladies Captain), Ryan Wingrove & Heather Vogt (1st – 66)