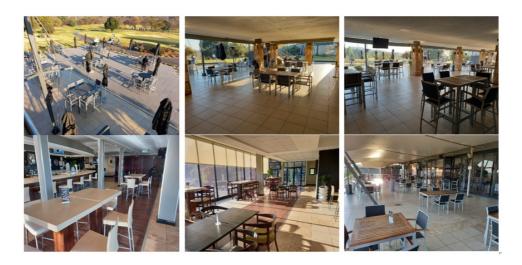

Tables will be limited to eight pax and we have reduced the number of tables in each area. Please do not push tables together or insist on tables being added. We have three areas, being Baobab terrace, Terrace bar and Jacaranda, which is set up with seating. If an area is full, please move to the next area. Management will strictly control these areas.