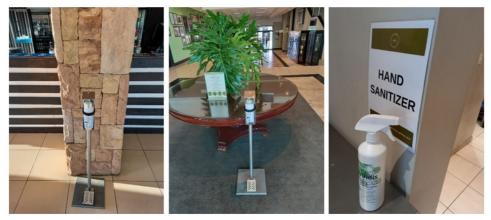

Sanitisers are available, as before, and we have added a few more in key areas. A reminder that locker rooms are closed for showering until further notice.

Baobab Bar | Clubhouse Main Entrance | Coffee Station Halfway House

Downstairs Club Entrance | Halfway House Entrance | Halfway House next to Serving Area

Inside Terrace Bar | Island Counter Halfway House | Men's Locker Room Entrance

Pro Shop Check-in Counter | Range Café Counter | Range Café Entrance

Ladies Locker Room Entrance | Screening Station | Serving Area Halfway House

Terrace Bar Entrance | Terrace Bar Serving Counter | Tills Halfway House

Stay safe, healthy and please be responsible.

Kind Regards