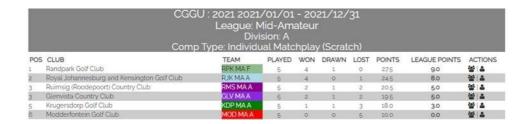

#### **Bushwillow Side**

| CGGU : 2021 2021/01/01 - 2021/12/31<br>League: Mid-Amateur<br>Division: B<br>Comp Type: Individual Matchplay (Scratch) |                               |          |        |     |       |      |        |               |         |  |  |
|------------------------------------------------------------------------------------------------------------------------|-------------------------------|----------|--------|-----|-------|------|--------|---------------|---------|--|--|
| POS                                                                                                                    | CLUB                          | TEAM     | PLAYED | WON | DRAWN | LOST | POINTS | LEAGUE POINTS | ACTIONS |  |  |
| 1                                                                                                                      | Kyalami Country Club          | KYA MA A | 5      | 5   | 0     | 0    | 285    | 10.0          | 20 4    |  |  |
| 2                                                                                                                      | The Country Club Johannesburg | CCJMAA   | 5      | 3   | 1     | 1    | 25.5   | 7.0           | 살 호     |  |  |
| 2                                                                                                                      | Eagle Canyon Golf Estate      | EGN MA A | 5      | 3   | 1     | 1    | 22.0   | 7.0           | 20 4    |  |  |
| 4                                                                                                                      | The Bryanston Country Club    | BCC MA A | 5      | 2   | 0     | 3    | 16.5   | 4.0           | * 4     |  |  |
| 5                                                                                                                      | Randpark Golf Club            | RPK MA B | 5      | 1   | 0     | 4    | 15.0   | 2.0           | M 4     |  |  |
| 6                                                                                                                      | Modderfontein Golf Club       | MOD MAB  | 5      | 0   | 0     | 5    | 9.0    | 0.0           | W 4     |  |  |