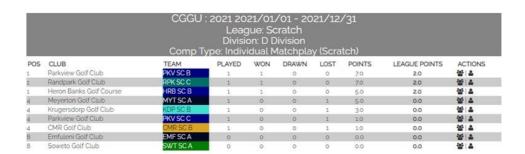

#### **Bushwillow Side**

| CGGU : 2021 2021/01/01 - 2021/12/31<br>League: Mid-Amateur<br>Division: B<br>Comp Type: Individual Matchplay (Scratch) |                               |          |        |     |       |      |        |               |         |  |  |
|------------------------------------------------------------------------------------------------------------------------|-------------------------------|----------|--------|-----|-------|------|--------|---------------|---------|--|--|
| POS                                                                                                                    | CLUB                          | TEAM     | PLAYED | WON | DRAWN | LOST | POINTS | LEAGUE POINTS | ACTIONS |  |  |
| 1                                                                                                                      | Kyalami Country Club          | KYA MA A | 5      | 5   | 0     | 0    | 285    | 10.0          | 20 4    |  |  |
| 2                                                                                                                      | The Country Club Johannesburg | CCJMAA   | 5      | 3   | 1     | 1    | 25.5   | 7.0           | 살 호     |  |  |
| 2                                                                                                                      | Eagle Canyon Golf Estate      | EGN MA A | 5      | 3   | 1     | 1    | 22.0   | 7.0           | 20 4    |  |  |
| 4                                                                                                                      | The Bryanston Country Club    | BCC MA A | 5      | 2   | 0     | 3    | 16.5   | 4.0           | * 4     |  |  |
| 5                                                                                                                      | Randpark Golf Club            | RPK MA B | 5      | 1   | 0     | 4    | 15.0   | 2.0           | M 4     |  |  |
| 6                                                                                                                      | Modderfontein Golf Club       | MOD MAB  | 5      | 0   | 0     | 5    | 9.0    | 0.0           | W 4     |  |  |