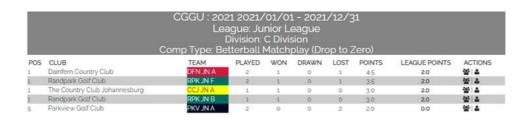

## **Junior League Standings:**

|     | Golf Department - Weekly Competition Schedule |                                                       |                   |             |                       |                   |             |  |  |  |  |  |  |
|-----|-----------------------------------------------|-------------------------------------------------------|-------------------|-------------|-----------------------|-------------------|-------------|--|--|--|--|--|--|
|     | BUSHWILLOW COURSE                             |                                                       |                   |             |                       |                   |             |  |  |  |  |  |  |
|     | COURSES & COMPETITION FORMAT MAY VARY         |                                                       |                   |             |                       |                   |             |  |  |  |  |  |  |
| Day | Date                                          | Activity - AM                                         | Cost              | Comp<br>Fee | Activity - PM         | Cost              | Comp<br>Fee |  |  |  |  |  |  |
| Mon | 19-Apr                                        | Course Close                                          | ed                |             | Course Close          | ed                |             |  |  |  |  |  |  |
| Tue | 20-Apr                                        | Senior Comp                                           | Std fees<br>apply | R 25        | Social                | Std fees<br>apply | N/A         |  |  |  |  |  |  |
| Wed | 21-Apr                                        | LADIES GOLDIAM CUP RND 2                              | Std fees apply    |             | Social                | Std fees apply    | N/A         |  |  |  |  |  |  |
| Thu | 22-Apr                                        | Social                                                | Std fees<br>apply | N/A         | Social                | Std fees apply    | N/A         |  |  |  |  |  |  |
| Fri | 23-Apr                                        | Social                                                | Std fees<br>apply | N/A         | Social                | Std fees apply    | N/A         |  |  |  |  |  |  |
| Sat | 24-Apr                                        | Club Comp                                             | Std fees          | R 35        | Club Comp             | Std fees          | R 35        |  |  |  |  |  |  |
| Jul | Api                                           | Betterball Stableford                                 | apply             | 1133        | Betterball Stableford | apply             | 11 33       |  |  |  |  |  |  |
| Sun | 25-Apr                                        | Club Comp  Betterball Stableford &  BETTERBALL LEAGUE | Std fees<br>apply | R 35        | MIXED OPEN            | Std fees<br>apply |             |  |  |  |  |  |  |