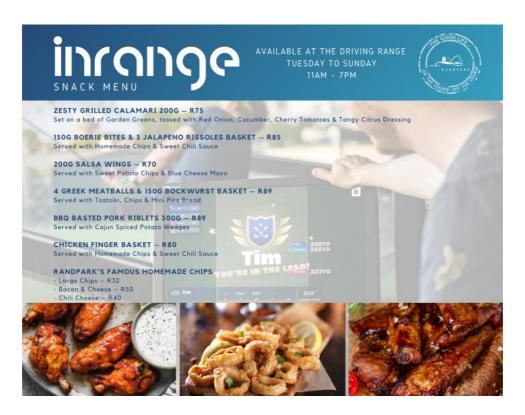

## **INRANGE & THE RANGE CAFÉ**

Inrange is a world-class system and loved by all. We are kicking it up a notch by adding a great food and beverage experience, while you are hitting balls. You can now have the Cinema Prestige experience but for golf!