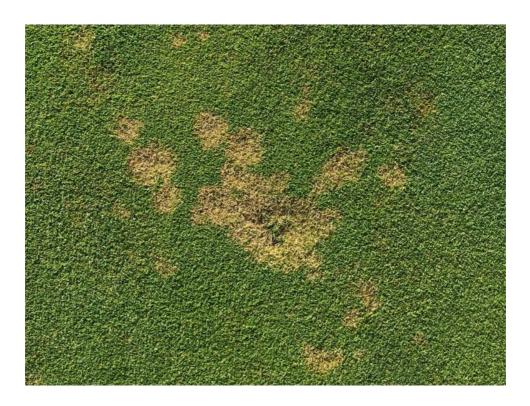

With our aggressive top-dressing regime, we don't get many fungal diseases, but we do get dollar spots a few times a year. Dollar spot likes more humid conditions and tends to invade when nitrogen levels are slightly low. We treat it with a fungicide and a slightly higher fertiliser application to speed up recovery.