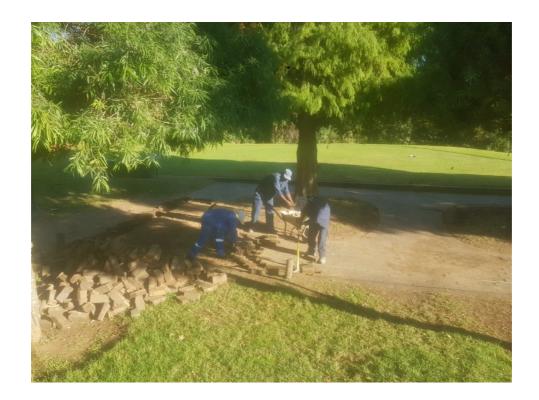

We've been busy with paving repairs this week. No. 8 on Bushwillow has been lifted by the swamp cypress trees and has created a tripping hazard. The circle at no. 6 has also become uneven and will be repaired. We are also looking at improving routing from the 1st to 2nd on Bushwillow as well as from the 11th to 12th on Firethorn.