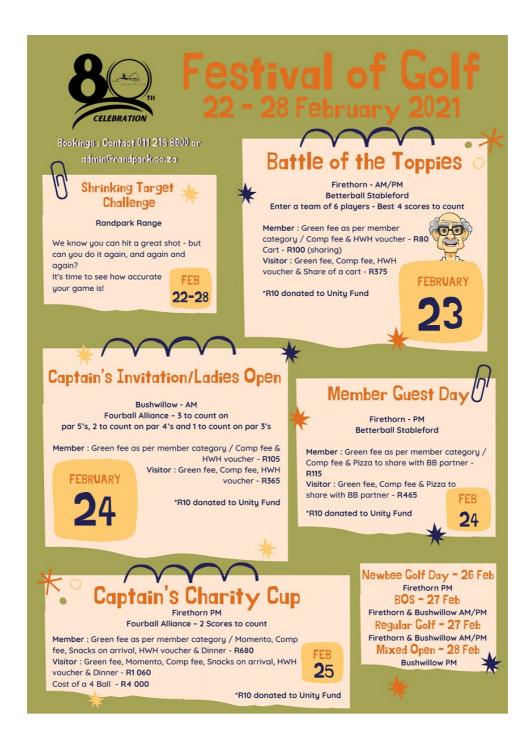

# 22 – 28 February: Inrange Shrinking Target Challenge: Driving Range (AM/PM)

Total prize value - R6 250

- Magaliesberg Canopy Tour & Inrange+ Experience for 4
- Wellputt Mat Start
- Goodie Hamper

### 23 February: Battle of the Toppies: Firethorn (AM/PM)

Total prize value - R11 250

• Gary Player Erinvale Duffel Bags

- Golf Umbrellas
- Thunder Gun Vouchers
- Gift Vouchers
- Golf Balls & Caps
- Sun City Golf Voucher
- Hamper Prize

#### 24 February: Lady Captain's Invitational & Open: Bushwillow (AM)

Total prize value - R19 000

- Luxury Room Night Vouchers for 2 with Breakfast at The Fairway Hotel, Spa & Golf Resort
- Gary Player Erinvale Duffel Bags
- Golf Umbrellas
- Thelema Mountain Vineyards' Wine Boxes
- Sunday Lunch for 4 at The Fairway Hotel, Spa & Golf Resort
- Cutter & Buck Weekend Bag
- Sun City Golf Voucher
- Hamper Prize

#### 24 February: Member Guest Day: Firethorn (PM)

Total prize value - R9 300

- Gift Vouchers
- Inrange+ Experience for 4
- Golf Umbrella
- Golf Balls & Golf Cap
- Sun City Golf Vouchers
- Hamper Prizes

#### 25 February: Captain's Charity Cup: Firethorn (PM)

Total prize value - R55 000

- Villa Vouchers for 4 with Breakfast at The Fairway Hotel, Spa & Golf Resort
- Cutter & Buck Bags
- Gary Player Erinvale Duffel Bags
- Golf Umbrellas
- Hamper Prizes
- Genuine Leather Double Decker Golfer's Bag
- Sun City Golf Vouchers
- Golf Caps
- Thunder Gun Vouchers

#### 26 February: Newbee Golf Day Firethorn (PM)

Total prize value - R10 800

- Gift Vouchers
- Golf Umbrellas
- Wesbank Hamper Prizes
- Toi Moi Hampers
- Gary Player Erinvale Duffel Bag
- Sunday Lunch for 4 at The Fairway Hotel, Spa & Golf Resort
- Sun City Golf Vouchers
- Hamper Prizes

#### 28 February: Mixed Open: Bushwillow (PM)

Total prize value R20 700

- Pool Hampers
- Gift Vouchers
- Thunder Gun Vouchers
- Golf Umbrellas
- 60 min Sports Massages
- Bryanston Country Club Fourball
- Irene Country Club Fourball
- Sun City Golf Vouchers
- Hamper Prizes