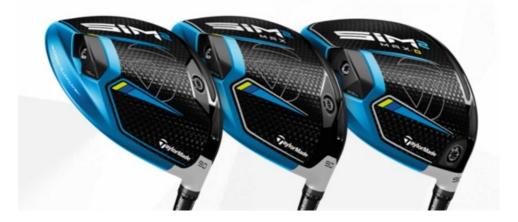

# Selecting the **BEST RESULT**

Different TaylorMade SIM2 models to improve tee shots.

Learn more >

Put the technical advantage with the fitting advantage (and the occasional swing improvement), and we get gamechangers. Invest in your game.

Contact us >

This mail was sent to {{contact.contact\_email}} by Ryan Fitzpatrick and is provided as a service for the members and guests of Country Club of Leawood and has been supported and sponsored by advertisers in this email and our partner suppliers. For any queries contact us on (913) 491-1313.