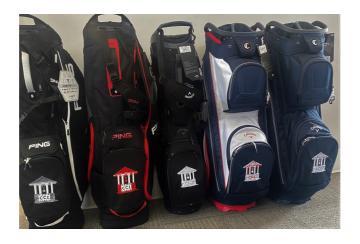

Sun Mountain, Callaway and PING Golf Bags
Golf bags are a hot commodity this year. Come grab some of the fun in stock colors while we have them.

Tour V5 Rangefinder (\$299)

This is the #1 rangefinder in the game and proceeds from the sale of these goes to the Folds of Honor Foundation.