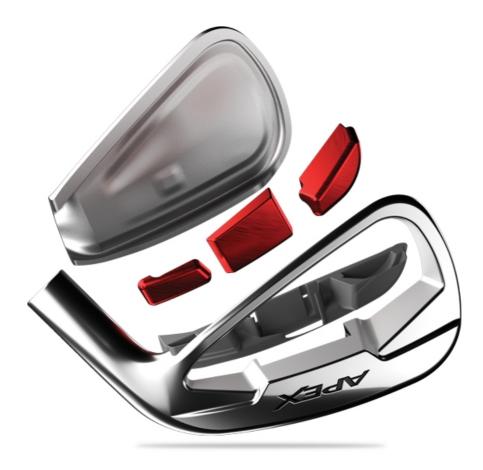

### Take advantage of tech

## Tip the scales in your favor

Club designers have made it easier for you to launch the ball high and long by combining lightweight materials in the face and back with heavier ones in the sole. But there's another weight that also matters to ball flight.

Iron shaft weight affects the total weight of the club, which in turn affects your swing tempo, ball striking consistency, and therefore your launch.

Shaft weights vary from 65 to 130 grams. Do you know which is best for you?

Ask us >