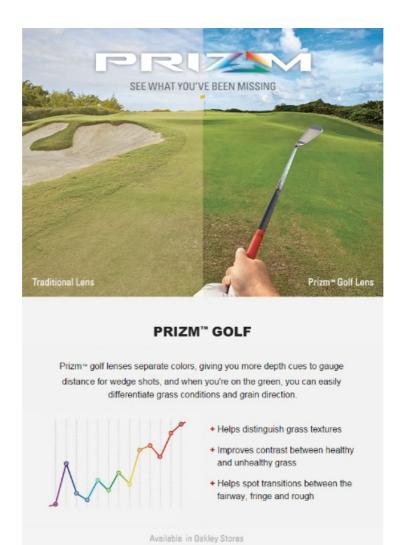

Oakley Golf Prizm lens does an amazing job blocking the rays from the sun, but also improves contrast for better color separation to help with reading greens.

If you need any assitance in choosing the best gift for your dad, please