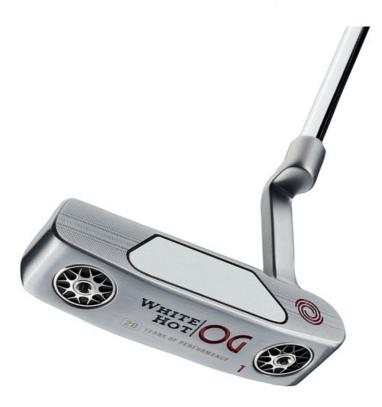

To help you achieve that we have the New Odyssey White Hot OG

**Putter** in store. Odyssey decided to turn back the clock by bringing back the most popular putter insert of all -time in **six premium** looking White Hot OG Putter heads.

The most important club in your bag will now also be the best looking club in your bag. These putters just hit our shelves at **R4299** a putter.

We will be able to set you up to hole more putts and shoot better scores more often. If you feel you need a putter fitting, get in touch and I will arrange with our expert from **Callaway** to assist you.