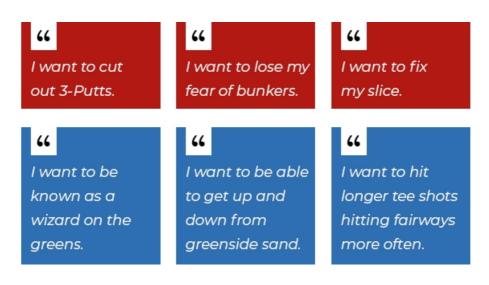

#### Be positive about your game

We want to help as many of you as possible have a better playing experience. What would be the improvement that would make the most significant difference? Why not list one or two? But be positive about how you express your goal.

The red list on the top is about removing a negative. That's a much less powerful, ongoing motivator, than going positively towards something (as expressed in the blue list below). Even more powerful is connecting that positive thought to an emotional feeling you want to experience.