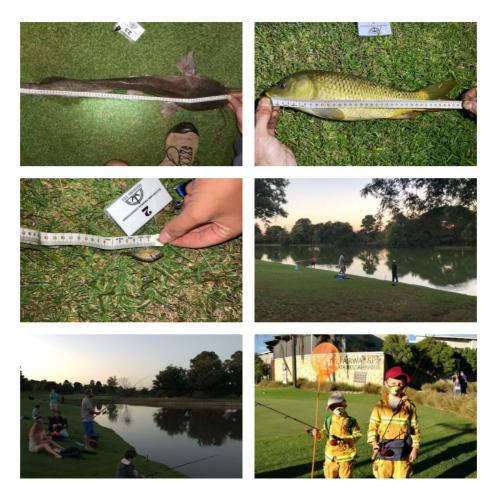

# **COMPETITION WINNERS**

Congratulations to Madelyn Swanepoel, who won the Titleist Tour Bag draw.

On Saturday 27 March, we hosted our first Fishing Competition, with 40 competitors fishing in three dams on Firethorn. The event was a great success and everyone enjoyed a night out with family and friends. Thank you to Guiding 101, The World of Fishing and Tackle Cabin for the amazing prizes. Well done to all our winners:

| Category                               | Winners         |                   |
|----------------------------------------|-----------------|-------------------|
| 1st Individual Total Length - Adult    | Tony Bonett     | 228cm with 3 Fish |
| 2nd Individual Total Length - Adult    | Peter Newell    | 212cm with 7 Fish |
| 1st Individual Total Length - Under 16 | Jack Lotter     | 104cm with 6 Fish |
| 2nd Individual Total Length - Under 16 | Bradley Butcher | 29cm with 1 Fish  |
| 1st Individual Total Length - Under 12 | Matthew Newell  | 25cm with 1 fish  |
| Biggest Barbel                         | Tony Bonett     | 79cm              |
| Biggest Carp                           | Peter Newell    | 35cm              |
| Smallest Fish                          | Jack Lotter     | 5cm Kurper        |