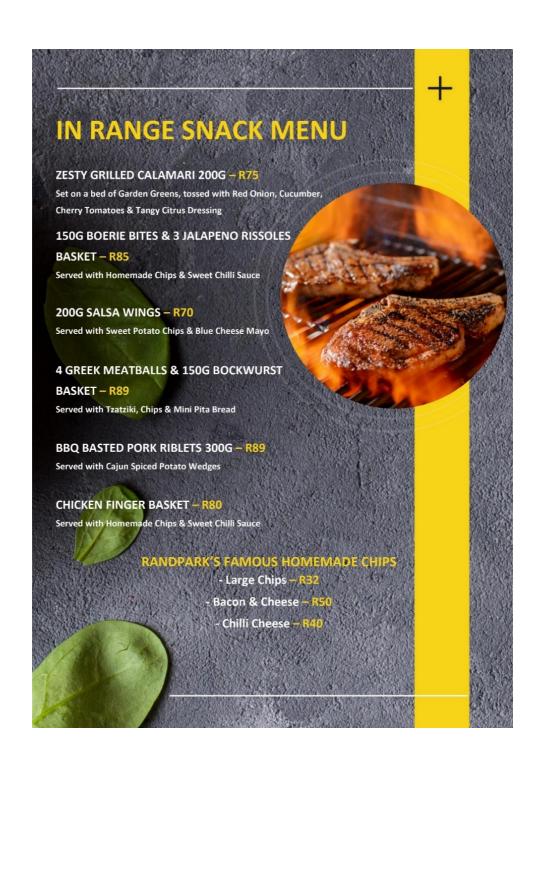

# **RANGE CAFÉ**

Ignition GT did a TV shoot at the driving range a few weeks ago. Look out for the broadcast on Wednesday 31 March at 20h30 on DStv channel 189.

Our new In Range Snack Menu will be available at the Range Café from Tuesday to Sunday 11am – 7pm.

Click on image to enlarge