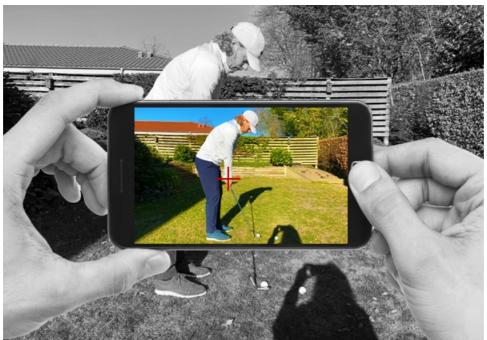

We can help you turn every chip shot into a scoring opportunity, without you having to leave your home. Send us two videos of yourself chipping, and when you're next on course you can put us to the test.

Video enables us to see exactly what's happening through impact. We'll look at things like your tempo, wrist action and weight distribution. See filming tips below.

## Filming tips for chipping (behind and face on)

- Hold phone camera at hand height.
- Ensure your whole body is in the frame.
  - Film in good lighting.

Email your video to us. We'll analyze your swing and give you specific game-improvement tips and drills. And don't worry, your video won't be shared with anyone, it's between you and your pro.