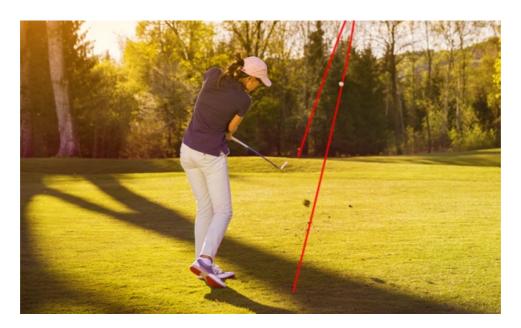

## Find your truth Know where you're going

Launching your golf ball onto a soaring and accurate trajectory is one of the most satisfying feelings in golf. Most golfers are playing with a lie angle that makes this more difficult than it should be.

## 1 degree makes a big difference

When your lie angle is out by just 1 degree, you can stray up to 10 feet wide of your target. That's the difference between a birdie opportunity and a pressure putt to save par.