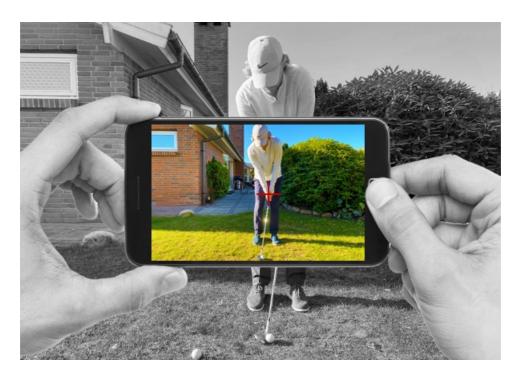

We can help you turn every chip shot into a scoring opportunity, without you having to leave your home. Send us two videos of yourself chipping, and when you're next on course you can put us to the test.

Video enables us to see exactly what's happening through impact. We'll look at things like your tempo, wrist action and weight distribution. See filming tips below.

## Filming tips for chipping (behind and face on)

- Hold phone camera at hand height.
- Ensure your whole body is in the frame.
  - Film in good lighting.

Email your video to us. We'll analyze your swing and give you specific game-improvement tips and drills. And don't worry, your video won't be shared with anyone, it's between you and your pro.