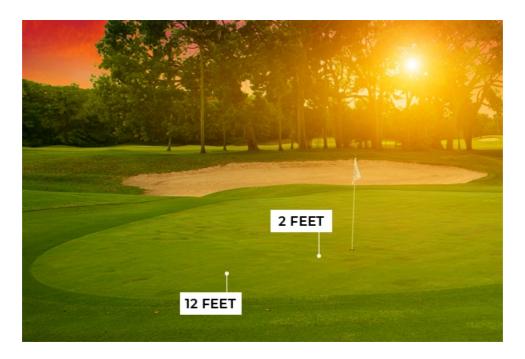

## 1 degree makes a big difference

When your lie angle is out by just 1 degree, you can stray up to 10 feet wide of your target. That's the difference between a birdie opportunity and a pressure putt to save par.