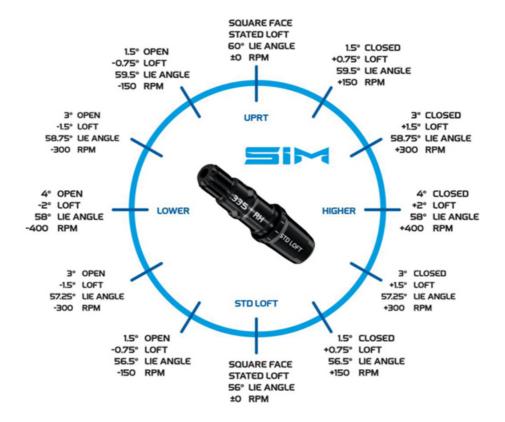

Exactly what loft and face angle tunes in your launch, spin rate, and accuracy?

What shaft gives you the control, feel, and speed to surprise yourself and your partners on every tee?