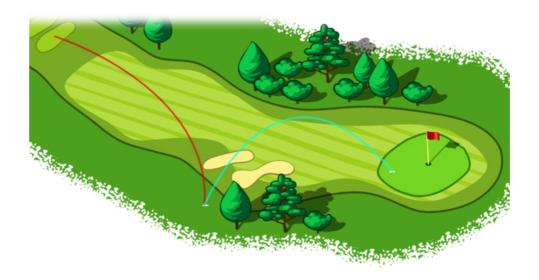

Improve your odds

A controlled, high fade with a mid-iron is a trick worth having up your sleeve. We'll help you develop this skill, and more. Let's go for a round together (with appropriate social distancing, of course) or spend some time on the range, or even have a video call coaching session. If that interests you,

Let's talk about it >

In the meantime, check out Rickie Fowler's tip on how to pull this shot off.

Watch video >

"Skills development aside, simply being out on the course gets you active.

One full round gets you 10,000 steps and several hours of joy. That's gold
for your health and wellbeing."