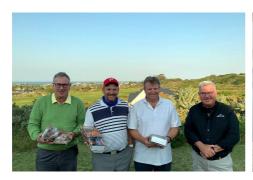

### 76 Players played strokeplay for 32 spots

It required a score of 82 or better to get through to the Matchplay.

76 Players signed up for this year's EP Champs. The field was strong in talent as well. **Kyle de Beer** from PEGC dominated in the strokeplay under rainy conditions, with a fantastic 38-32=70 to claim the title over **Robbie Shearer** who came in on 74. Member **Michael Holden** followed on 75.