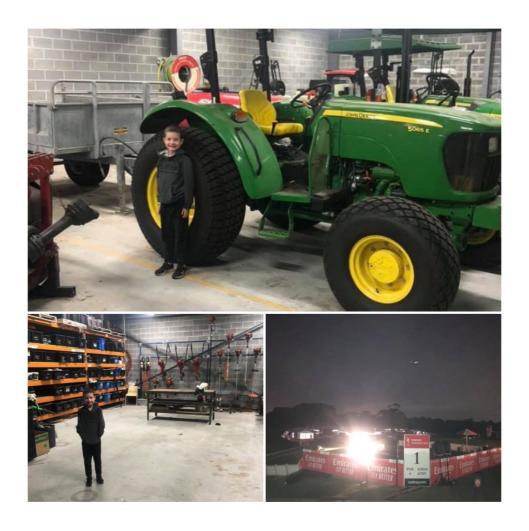

## The experience of a lifetime

Eastlake Superintendent Nathan Bradbury, is idolised by his son Ryder and he got the experience of a lifetime on the Saturday of the Australian open. A full behind the scenes look at what goes into setting up a golf course for the national championship. The day started at 4 am on the course and Ryder loved ever minute of it. Some weekends you might see this young man out helping his dad on the course so make sure you say hi.