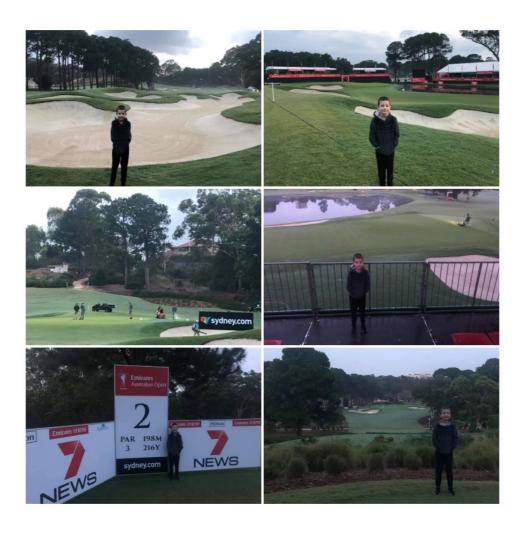

## The experience of a lifetime

Eastlake Superintendent Nathan Bradbury, is idolised by his son Ryder and he got the experience of a lifetime on the Saturday of the Australian open. A full behind the scenes look at what goes into setting up a golf course for the national championship. The day started at 4 am on the course and Ryder loved ever minute of it. Some weekends you might see this young man out helping his dad on the course so make sure you say hi.