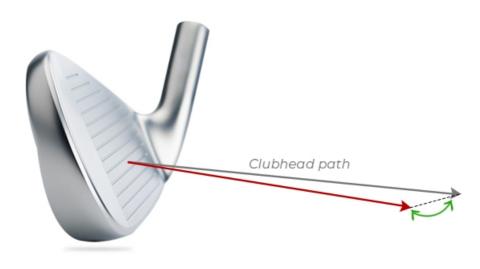

Previously, we thought that correcting the ball flight needed an equal measure of focus on swing path (the direction of your clubhead relative to the target) and the face angle at impact.

Some good news