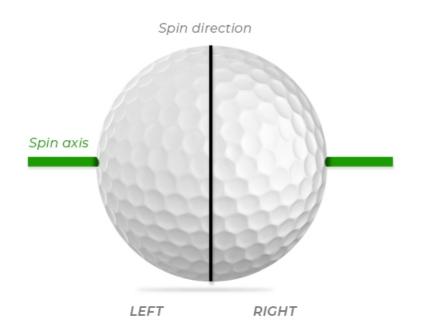

## How does your golf ball fly?

Our understanding of why your golf ball reacts the way it does has changed. If you want to hit a straight shot, we know how we must cause the ball to travel.

Ideally (usually), the spin direction will be along a vertical line (back-spin), with the spin axis remaining horizontal. The ball goes straight. Most right-handed golfers hit the ball left to right. They have tilted the spin axis, as shown below (looking at it from behind).