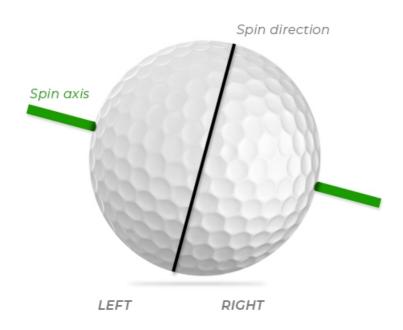

## How does your golf ball fly?

Our understanding of why your golf ball reacts the way it does has changed. If you want to hit a straight shot, we know how we must cause the ball to travel.

Ideally (usually), the spin direction will be along a vertical line (back-spin), with the spin axis remaining horizontal. The ball goes straight. Most right-handed golfers hit the ball left to right. They have tilted the spin axis, as shown below (looking at it from behind).