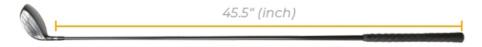

### What's in a shaft?

A longer driver shaft that increases clubhead speed, but makes it more difficult to consistently square the face at impact?

A shorter shaft that doesn't add extra clubhead speed, but makes it easier to square the face at impact?

Your decision could transform your tee shots for the better.

#### YOUR BALL FLIGHT HOLDS THE ANSWER

By assessing your ball flight, shot dispersion and distance we can help you make the right decision. The one that is going to give you the best distance and dispersion gains.

### Let's find out together

The right length shaft for you can make it easier to hit consistent tee shots.

Let's find your ONE, so you can split more fairways.

Contact us >