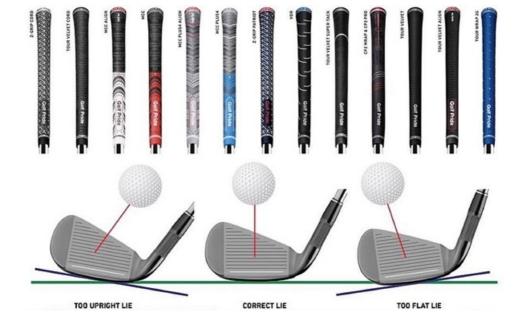

### With a little help from your friends

At Rob Noel Golf Academy

When was the last time you had your lofts and lies checked?

Has your grip deteriorated?

Start the golf season off with a little equipment maintenance.

If you haven't had your lofts and lies checked, or grips changed within the past six months you could be making your game more difficult to enjoy.

If your clubs are three years and older, you could be missing out on the new technology benefits.

This game is hard enough - <u>come see us</u> and we can add more enjoyment immediately.