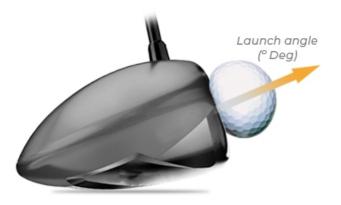

# Unlock extra distance

As much as we may not want to admit it, there's only so much we can do about our golfing ability. But we can always avoid simple fitting mishaps that rob us of metres.

#### Get every metre you're capable of

Two common mishaps are playing with a loft that launches the ball too high, and a shaft/head that generates too much spin for your swing speed. And many golfers often aren't even aware it's a problem.

#### No metre untapped

Once we know your swing characteristics, we can fit you with a loft and shaft that's going to make it easier for you to launch the ball further down

the fairway.

Come for a fitting >