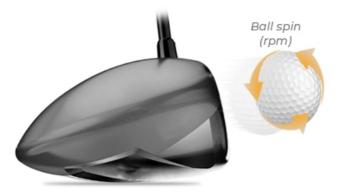

# Unlock extra distance

As much as we may not want to admit it, there's only so much we can do about our golfing ability. But we can always avoid simple fitting mishaps that rob us of metres.

#### Get every metre you're capable of

Two common mishaps are playing with a loft that launches the ball too high, and a shaft/head that generates too much spin for your swing speed. And many golfers often aren't even aware it's a problem.

#### No metre untapped

Once we know your swing characteristics, we can fit you with a loft and shaft that's going to make it easier for you to launch the ball further down

the fairway.

Come for a fitting >