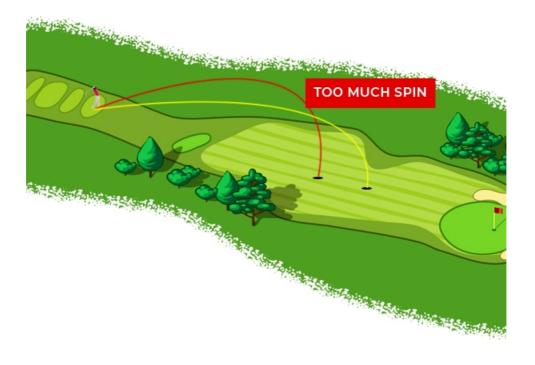

# Unlock extra distance

As much as we may not want to admit it, there's only so much we can do about our golfing ability. But we can always avoid simple fitting mishaps that rob us of metres.

#### Get every metre you're capable of

Two common mishaps are playing with a loft that launches the ball too high, and a shaft/head that generates too much spin for your swing speed. And many golfers often aren't even aware it's a problem.

#### No metre untapped

Once we know your swing characteristics, we can fit you with a loft and shaft that's going to make it easier for you to launch the ball further down

the fairway.

Come for a fitting >