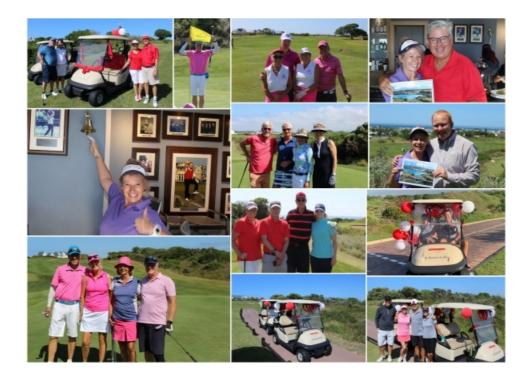

# From best dressed and displayed to best dinner and entertainment

Valentine's Day was celebrated with Couples Golf... Love was in the air!

Big congratulations goes to **Susan Gray**, she achieved an incredible holein-one on the 14th – a very difficult Par 3 Hole on this special day (with a full bar of golfers and bridge players enjoying Fish Friday)!

**The Gobby's** captured 1st prize with 45 points and the Roberts' dressed the best (with heavy competition).

HOLE IN ONE ON THE 14th

69 Net 70 Net

70 Net

4<sup>th</sup>

14<sup>th</sup> – HOLE IN ONE

Highlights

Susan Gray Chris Roberts Jaunita Gobby Pandy Katakuzinos

Nearest to Pins

Ilona Madden Susan Gray

Best Dressed & Best golf Cart

Chris & Robyn Roberts