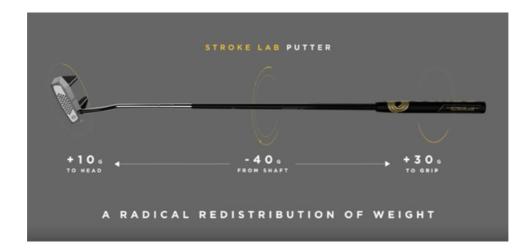

#### The new Odyssey Stroke Lab Putter

To improve the consistency and tempo of your putting stroke Odyssey has designed a putter that makes swinging with a good rhythm more intuitive.

Watch video >

Weight is saved in the shaft by combining lighter graphite with the consistency of steel.

That allows the grip end and the head to be made heavier, meaning the putter swings more naturally like a pendulum.

As well as coming in a variety of the iconic Odyssey head designs with different hosels catering for those with putting strokes that arc and those that are straight back and through, the Stroke Lab Putter comes with the White Hot insert and microhinges for a better feel and better roll.