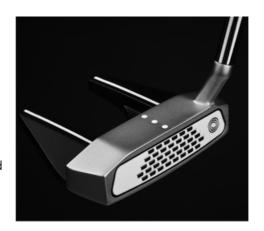

#### The new Odyssey Stroke Lab Putter

To improve the consistency and tempo of your putting stroke Odyssey has designed a putter that makes swinging with a good rhythm more intuitive.

Watch video >

Weight is saved in the shaft by combining lighter graphite with the consistency of steel.

That allows the grip end and the head to be made heavier, meaning the putter swings more naturally like a pendulum.

As well as coming in a variety of the iconic Odyssey head designs with different hosels catering for those with putting strokes that arc and those that are straight back and through, the Stroke Lab Putter comes with the White Hot insert and microhinges for a better feel and better roll.