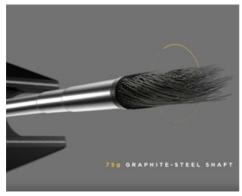

#### The new Odyssey Stroke Lab Putter

To improve the consistency and tempo of your putting stroke Odyssey has designed a putter that makes swinging with a good rhythm more intuitive.

Watch video >

Weight is saved in the shaft by combining lighter graphite with the consistency of steel.

That allows the grip end and the head to be made heavier, meaning the putter swings more naturally like a pendulum.

As well as coming in a variety of the iconic Odyssey head designs with different hosels catering for those with putting strokes that arc and those that are straight back and through, the Stroke Lab Putter comes with the White Hot insert and microhinges for a better feel and better roll.