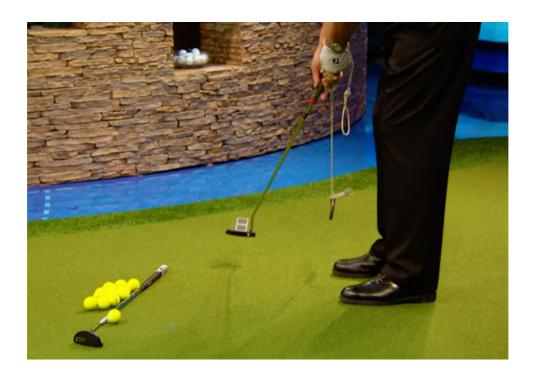

### Tempo and your putting

If you want the satisfaction of 20+ foot putts finishing closer to the hole, then you need to work on both the technique of your putting stroke and the tempo of your stroke.

Martin Hall, who often appears on Golf Channel, loves his do-it-yourself teaching aids.

Here's a drill he recommends using a weight!

Watch the video >

In an effort to improve your stroke tempo and consistency, Odyssey has radically re-designed the putter shaft for their Stroke Lab Putter. A graphite and steel shaft combo allows them to move weight to both ends of the putter to make a good putting stroke and tempo more intuitive.