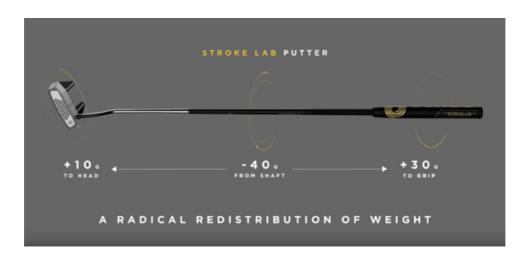

Here's a drill he recommends using a weight!

Watch the video >

In an effort to improve your stroke tempo and consistency, Odyssey has radically re-designed the putter shaft for their Stroke Lab Putter. A graphite and steel shaft combo allows them to move weight to both ends of the putter to make a good putting stroke and tempo more intuitive.