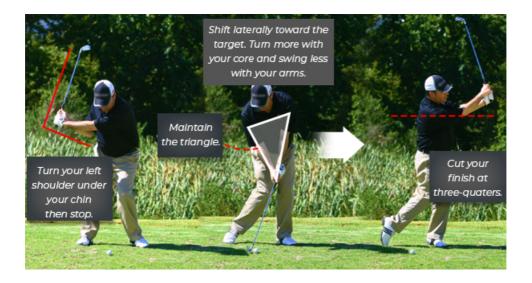

## Knock it down. Knock it close.

Whether the wind is with you or against you, a LOWER FLIGHTED SHOT will be LESS EXPOSED.

Combine that with how much easier it is to nail your **DISTANCE TARGET** with a lower trajectory and you've got **POWERFUL MOTIVATIONS** to learn to play this shot.

Played with the right technique and this shot spins a ton. The ball stops and even reverses. Setup and ball position at address are important. So is an angle of attack that is shallower than many of you have. You'll even see the very best slightly deloft the club at impact.

Choosing between a high 56° wedge shot or a knock down three-quarter 52° wedge approach; the best players will take the knock down every time.

#### Learn to play this shot

If you want to be more accurate from 100 yards in; setting up more birdies or a par-save; then most amateur with benefit enormously if they could hit their wedge shots on a lower trajectory with more spin. Come on. Be