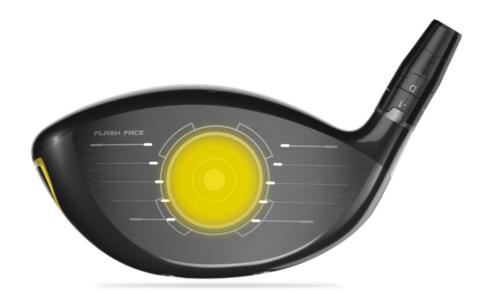

# For your protection

How many times do you hit the sweet spot with your driver? It's the longest club in the bag, so that adds to the challenge.

It's not just the loss of ball speed that reduces your distance on any misshit. What really punishes you is the combination of reduced ball speed and the change in the rate of spin on the ball.