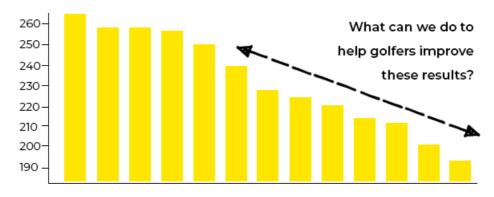

Most golfers use their driver between 10 and 15 times during any round. If they get 33% of those out of the sweet spot, then they're doing really well.

What happens to the 66% matters.

Driver distance throughout a single round for a test golfer.

### Improve every tee shot

Technology, expertise, and a fitting can be combined to make a difference to every tee shot. How much longer could we make your best tee shot?

How much longer could we make your average tee shot?