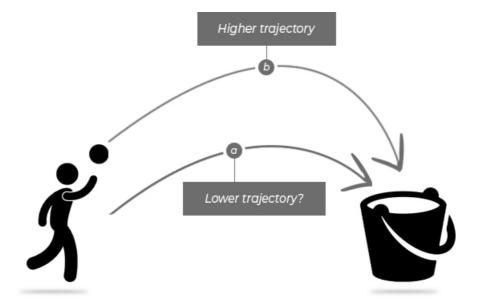

## Knock it down. Knock it close.

If we asked you to stand 20 yards from this bucket and use an under-arm throw to get a golf ball in the bucket, would you use a lower trajectory (a) or a higher trajectory (b)?

Almost everyone correctly tackles this challenge by using a lower trajectory.