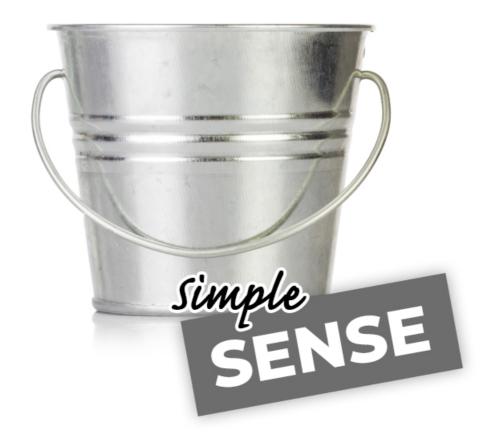

## Knock it down. Knock it close.

If we asked you to stand 20 yards from this bucket and use an under-arm throw to get a golf ball in the bucket, would you use a lower trajectory (a) or a higher trajectory (b)?

Almost everyone correctly tackles this challenge by using a lower trajectory.