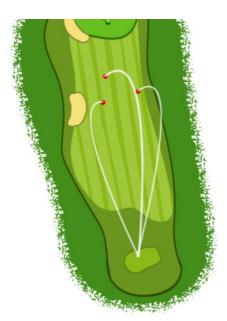

#### **BIGGEST IMPACT?**

Discovering what has the most impact on your scorecard is a fun start to your improvement journey. It's the first step on the way to shooting new lows. So, we want you to keep some simple statistics over your next 4 rounds and then we want you to come see us for an assessment. We'll start with fairways found off the tee.

You might be surprised by some of **THE RESULTS**.

If you compare your fairways
hit over 4 rounds, does a higher
number hit, translate into a
lower score?

"The number of fairways found off the tee box is an important performance measure. And by the way, improving this statistic also influences how much you're likely to enjoy your round, as well as offering an opportunity to get you below 90."