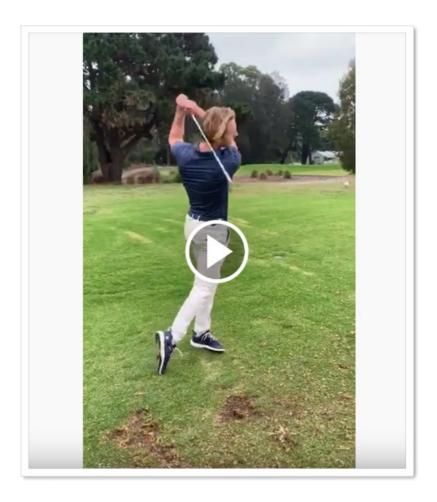

#### It's all in the balance

Dale Brooks, new PGA Professional on the AJS Golf Team, draws inspiration from a lesson he took to heart from one of his first golf lessons. A lot of golfers tend to put their weight too far on their right and then they lose their balance, which affects the swing and power and consistency.

Dale shows us in the video below a simple tip on how to improve on this:

If you are still struggling, please **get in touch** so that we can help you have more fun on the course!