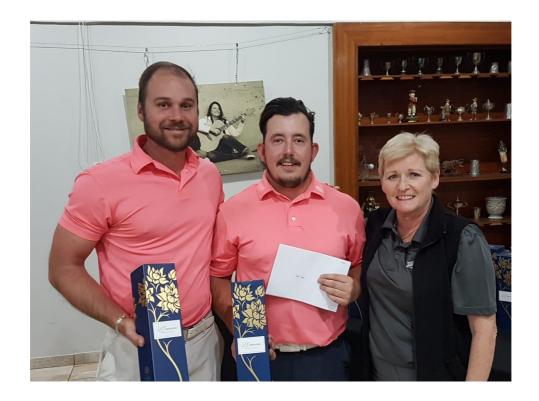

#### Who's been winning?

25 August 2019

*IPS* 

Pos Player/s Points Voucher

| lst | M Hoosen       | 38     | R500 |
|-----|----------------|--------|------|
| 2nd | S Moore        | 38 c/o | R400 |
| 3rd | Andre Zietsman | 37 c/o | R300 |

#### **CLUB CUP 2019**

Betterball Stableford Front Nine Combined Stableford Back Nine

| Winners | Bertie Erasmus & Wean Strydom    | R800 |
|---------|----------------------------------|------|
| 2nd     | Christiaan Mouton & Errol Wilken | R700 |
| 3rd     | Phillip Viljoen & Trevor Taylor  | R600 |