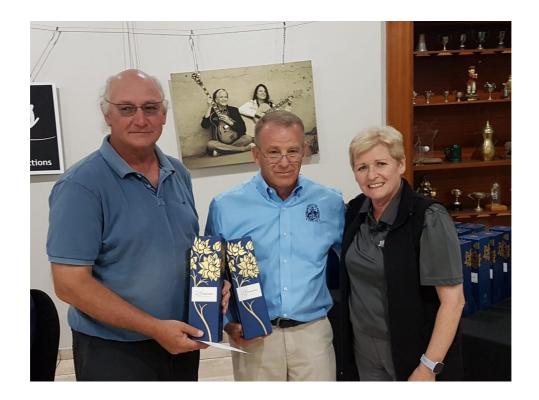

#### Who's been winning?

25 August 2019

*IPS* 

Pos Player/s Points Voucher

| lst | M Hoosen       | 38     | R500 |
|-----|----------------|--------|------|
| 2nd | S Moore        | 38 c/o | R400 |
| 3rd | Andre Zietsman | 37 c/o | R300 |

#### **CLUB CUP 2019**

Betterball Stableford Front Nine Combined Stableford Back Nine

| Winners | Bertie Erasmus & Wean Strydom    | R800 |
|---------|----------------------------------|------|
| 2nd     | Christiaan Mouton & Errol Wilken | R700 |
| 3rd     | Phillip Viljoen & Trevor Taylor  | R600 |