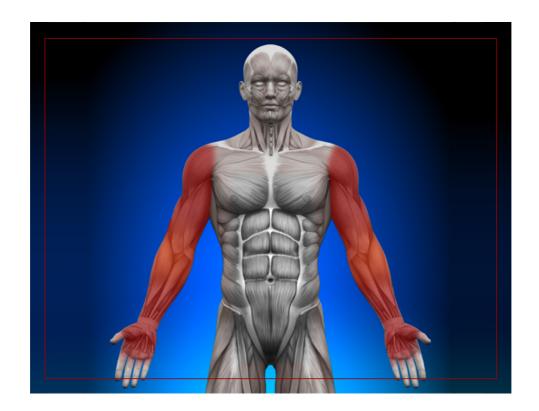

## **Consistently better**

What part of your body controls your swing? Too many golfers struggle with consistency because their hands (and arms) are too involved in their golf swing.

A swing controlled by the hands and arms depends too much on the finer, smaller muscles. Swinging on plane becomes difficult. Consistency of ball striking is impossible. And it's much more difficult to create power.

You need to let the large muscles control the swing to create consistency and power.

## Test it out on the range

On the range, feel what part of your body starts your backswing and what part starts your downswing. Controlling the first movement of both the backswing and downswing with the correct part of your body can be a big pay-off for most of you.