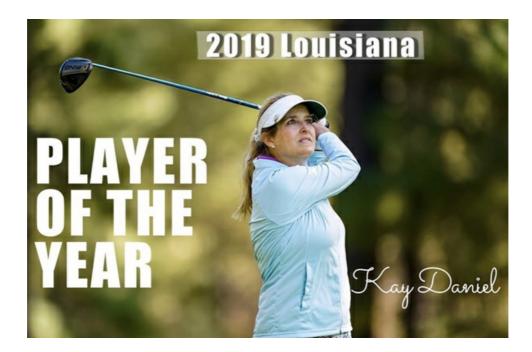

# Congratulations

To **Kay Daniel** for being chosen by the LGA as the **2019 Louisiana Women's Player of the Year**.

We are so proud of you!