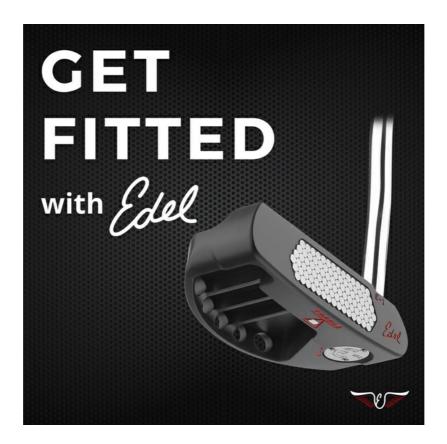

## The Edel putters

Torque is the ultimate enemy of consistent putting. A revolutionary solution can be found in our torque balanced putters.

The revolutionary Torque Balanced technology from Edel Golf significantly reduces the negative effects of torque, promoting a smoother and more consistent motion and allowing the putter head a greater opportunity to return to square at impact.

Edel Golf's industry leading putter fitting system offers players the unique ability to create a putter that is precisely fitted to every aspect of their putting stroke.

**Contact Michael** to find the perfect putter for your game.