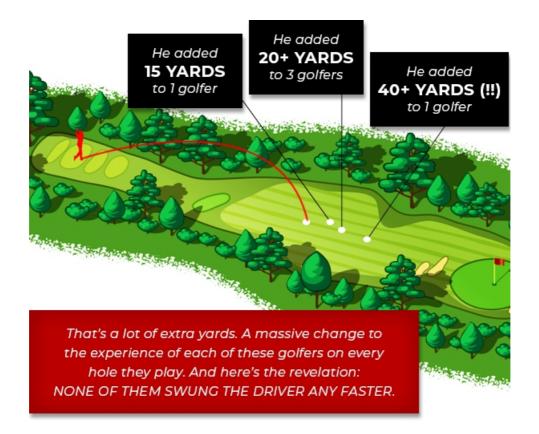

### This is a bigger deal than many think

A colleague of ours recently picked five golfers at random in his club. Three men and two women of differing ages. He spent 20 minutes with each one and their driver (along with alternative configurations).

Changing the spin rate with the same swing speed has a huge impact on the distance the ball travels. Too much backspin for the ball speed and the ball will have too much lift and balloon. Too little spin and the ball doesn't have enough lift and dies quickly. (Read The Magnus effect and Bernoulli's principle if you want more physics).

The laws of physics (proven with the data from hundreds of thousands of golf swings) means that those with slower swing speeds generally benefit from a higher launch angle and more spin, than someone with more aggressive swing speeds.