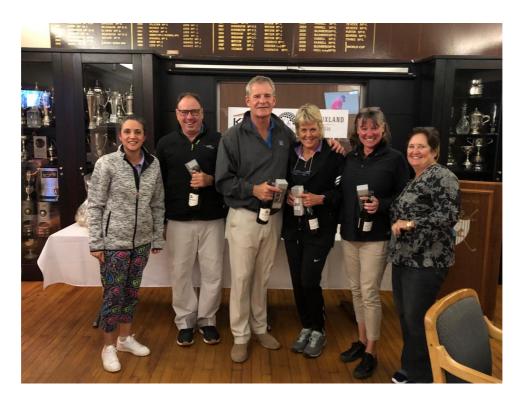

#### The Cape of Good Hope Wine Series

The Cape of Good Hope Wine Series took place on Thursday 25th and Saturday the 27th at the met!

Congratulations to Clifford Mijlof and Richard Felder, and to Jarryd Phillips and George Norris for advancing to the regional finals, taking place here at The Met!