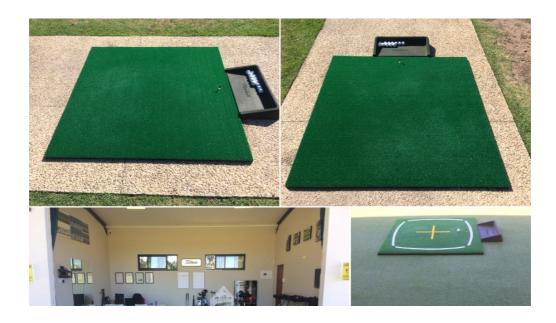

## Dear Members, Clients and Friends,

Another short and sweet message for you, followed by some important information relating to your golfing enjoyment! It is really fantastic for me to see so many of you making your returns to the driving range, and also wonderful to see so many new clients enjoying our ever improving practice facility. In addition to the colourful new distance signage, we have also invested in some sparkling new practice mats, complete with new adjustable tees.

And this is only the beginning of the range upgrades for this year, I will keep you updated on this. The studio is now also equipped with an innovative new teaching mat, which helps clients understand the value of correct alignment, ball position and swing path. This together with our FlightScope technology is an absolute winner!