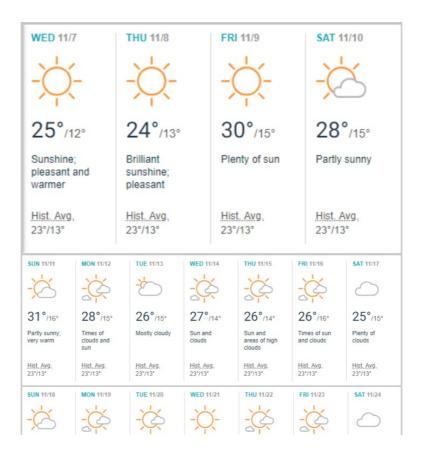

#### **Western Province Events**

For more information, **click here**.

**November Weather Forecast** 

| 25°/15°               | 23°/13°                   | 24°/12°              | 22°/16°               | 25°/16°                 | 22°/16°                       | 22°/14°               |
|-----------------------|---------------------------|----------------------|-----------------------|-------------------------|-------------------------------|-----------------------|
| Partial<br>sunshine   | Partly sunny,<br>a shower | Mostly sunny         | Sunny; humid          | Times of clouds and sun | Times of<br>clouds and<br>sun | Cloudy                |
| Hist. Avg.<br>24°/14° | Hist. Avg.<br>24°/14°     | Hist Avg.<br>24°/14° | Hist. Avg.<br>24°/14° | Hist. Avg.<br>24°/14°   | Hist. Avg.<br>24°/14°         | Hist Avg.<br>24°/14°  |
| SUN 11/25             | MON 11/26                 | TUE 11/27            | WED 11/28             | THU 11/29               | FRI 11/30                     | SAT 12/1              |
| <u>\</u>              | -\\\\\                    | <del>'</del>         | <u>-</u>              | -\\\\\\-                |                               | -\\                   |
| 22°/14°               | 22°/13°                   | 23°/ <sub>13°</sub>  | 26°/15°               | 26°/16°                 | 26°/16°                       | 24°/15°               |
| Clouds and sunshine   | Sunshine                  | Mostly cloudy        | Thickening clouds     | Abundant sunshine       | Considerable cloudiness       | Mostly sunny          |
| Hist Avg.<br>24°/14°  | Hist. Avg.<br>24°/14°     | Hist Avg             | Hist. Avg.<br>24°/14° | Hist. Avg.              | Hist. Avg.<br>24°/14°         | Hist. Avg.<br>24°/14° |