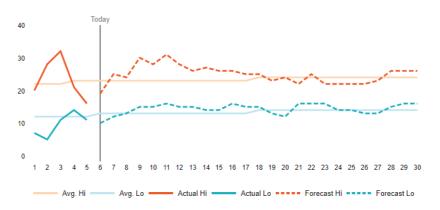

| SAT 12/1              |
| <u>\</u>              | -\\\\\                    | <del>'</del>         | <u>-</u>              | -\\\\\\-                |                               | -\\                   |
| 22°/14°               | 22°/13°                   | 23°/ <sub>13°</sub>  | 26°/15°               | 26°/16°                 | 26°/16°                       | 24°/15°               |
| Clouds and sunshine   | Sunshine                  | Mostly cloudy        | Thickening clouds     | Abundant sunshine       | Considerable cloudiness       | Mostly sunny          |
| Hist Avg.<br>24°/14°  | Hist. Avg.<br>24°/14°     | Hist Avg             | Hist. Avg.<br>24°/14° | Hist. Avg.              | Hist. Avg.<br>24°/14°         | Hist. Avg.<br>24°/14° |

### **Temperature Graph November 2018**



# Calling all social butterflies!









## Thank you to our generous Sponsors









You play here, why not stay here?





<u>Click here</u> for more information about this property!





























# Brand new HILUX at a hugely reduced price.



DISCOUNT NOW ONLY

| Single Cab 2.4 GD 6 4x4 SRX Auto    | R449 600 | R64 600 | R385 000 WHITE        |
|-------------------------------------|----------|---------|-----------------------|
| Single Cab 2.8 GD 6 4x2 Auto        | R448 400 | R64 400 | R384 000 SILVER       |
| Single Cab 2.8 GD 6 4X4 Raider Auto | R511 900 | R71 900 | R440 000 WHITE        |
| Xtra Cab 2.8 GD 6 4x2 Raider Auto   | R475 600 | R67 600 | R408 000 WHITE & GREY |
| Xtra Cab 2.8 GD 6 4x4 Raider Auto   | R541 200 | R75 200 | R466 000 WHITE        |

PR