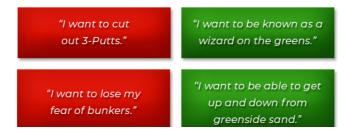

## Be positive about your game

As we move into the 2019 season, we want to help as many of you as possible have a better playing experience. What would be the improvement that would make the most significant difference? Why not list one or two. But be positive about how you express your goal.

The list on the left is about removing a negative. That's a much less powerful, ongoing motivator, than going positively towards something (as expressed on the right).

Even more powerful is connecting that positive thought to an emotional feeling you want to experience.