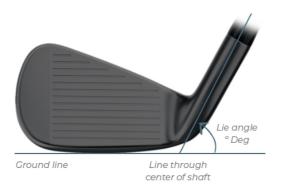

### The number one

#### Step to more great shots

Your approach shot accuracy depends on you squaring the face to the target line.

You must have the right Lie angles for your golf swing.

The sole will be square to the turf at impact. You'll be straighter.

If the toe is up (vs. the heel), then your face will automatically point to the left (for right-handers). You're missing before you start.

If the heel is up (vs. the toe), then your face will automatically point to the right (for right-handers).

Perfectly aligned, great swing, you're still missing right?

#### We want you to hit more great shots

Let us help you hit more great shots. Let us check out your lie angles.

Get that right, and you'll be amazed at how much more accurate you are.

This applies to all golfers. Why waste a great swing?