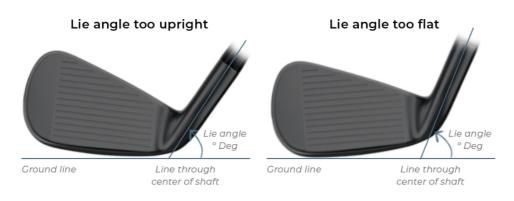

#### Step to more great shots

Your approach shot accuracy depends on you squaring the face to the target line.

You must have the right Lie angles for your golf swing.

The sole will be square to the turf at impact. You'll be straighter.

If the toe is up (vs. the heel), then your face will automatically point to the left (for right-handers). You're missing before you start.

If the heel is up (vs. the toe), then your face will automatically point to the right (for right-handers).

Perfectly aligned, great swing, you're still missing right?

#### We want you to hit more great shots

Let us help you hit more great shots. Let us check out your lie angles.

Get that right, and you'll be amazed at how much more accurate you are.

This applies to all golfers. Why waste a great swing?