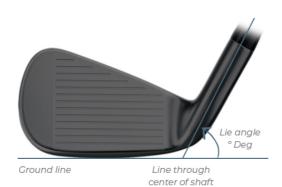

### The number one

#### Step to more great shots

Your approach shot accuracy depends on you squaring the face to the target line.

You must have the right Lie angles for your golf swing.

The sole will be square to the turf at impact. You'll be straighter.

If the toe is up (vs. the heel), then your face will automatically point to the left (for right-handers). You're missing before you start.

If the heel is up (vs. the toe), then your face will automatically point to the right (for right-handers).

Perfectly aligned, great swing, you're still missing right?

#### We want you to hit more great shots

Let us help you hit more great shots. Let us check out your lie angles.

Get that right, and you'll be amazed at how much more accurate you are.

This applies to all golfers. Why waste a great swing?