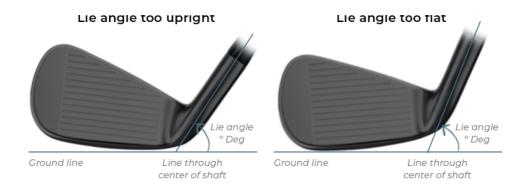

#### Step to more great shots

Your approach shot accuracy depends on you squaring the face to the target line.

You must have the right Lie angles for your golf swing.

The sole will be square to the turf at impact. You'll be straighter.

If the toe is up (vs. the heel), then your face will automatically point to the left (for right-handers). You're missing before you start.

If the heel is up (vs. the toe), then your face will automatically point to the right (for right-handers).

Perfectly aligned, great swing, you're still missing right?

#### We want you to hit more great shots

Let us help you hit more great shots. Let us check out your lie angles.

Get that right, and you'll be amazed at how much more accurate you are.

This applies to all golfers. Why waste a great swing?