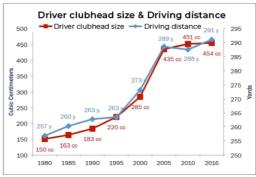

## The direction of technology

#### Are you making the most of what we have?

The PGA Tour has seen spectacular increases in distance off the tee. Our sense is that the percentage increases have by now way been replicated for the average golfer. The good news is that means that there is a ton of potential available to you.

(Source: Darrell Survey. Average size in volume of driver club heads played on PGA Tour)

Using perfectly fitted, larger-headed, longer-shafted drivers, the best players have a 15 – 20% yardage gain. Have you seen that improvement in the last few years? It won't take us long to calculate just how big an improvement you could make.

#### Smallest change; biggest improvement,

Sometimes a golfer has the right tool, but is using them in the wrong way. Sometimes just a change in ball position; an improvement in setup; or the sequence of the downswing; produce that 10 – 15% improvement.