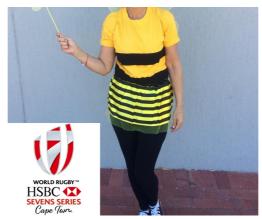

# **Committed supporters in the stands**

Cape Town 7s Rugby at the Stadium!

Lynette Finlay showing off her costume at the Met on Sunday afternoon.