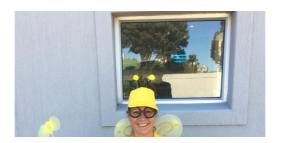

# **Committed supporters in the stands**

Cape Town 7s Rugby at the Stadium!

Lynette Finlay showing off her costume at the Met on Sunday afternoon.