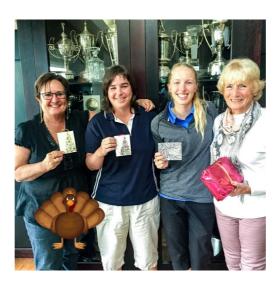

#### The Met Ladies held their annual Turkey Trot on Tuesday.

1st - Kathy Blumberg (37pts.)

2nd – Lexi Swanepoel (36pts.)

**3rd** – Debbie Gibb (32pts.)

Jill Flederman took home the carton of eggs!