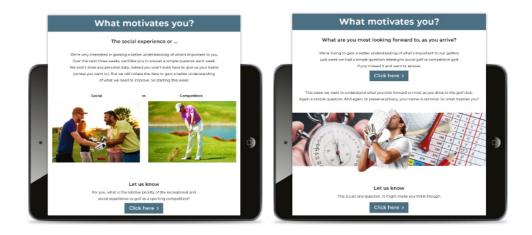

## What motivates you?

### Is there a particular format you enjoy most?

We're trying to gain a better understanding of what's important to our golfers. In the last two weeks, we've really appreciated the responses to the simple questions asked. If you didn't answer and want to help out, we've got the first two weeks below.

This week we examine formats. We sense that this is an area of the game where golfers of different ages, and those with different handicaps, might have different views.

#### Let us know

This is one question. Let us know your most and least favorite format.