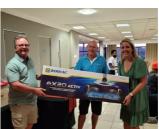

#### Charity Open – Sunday

We had great support for our Charity Open that was played on Sunday, with a total of 148 golfers on both courses. The format was Betterball Stableford, with two mystery holes on both courses. We would like to thank all our sponsors, members, staff members, and the Ladies Section for an absolute great event. Without your support, an event like this would not have been possible.

Well done to all our winners!