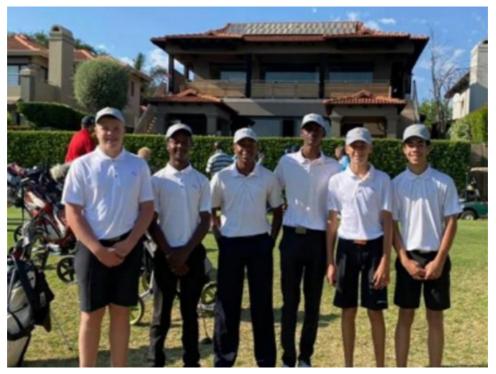

Congratulations to **Grant Labuschagne**, who was part of the Central Gauteng U/15 golf side that won the Quadrangular hosted at Peacanwood yesterday. Well Played Grant and the team!

Grant Labuschagne (far left)