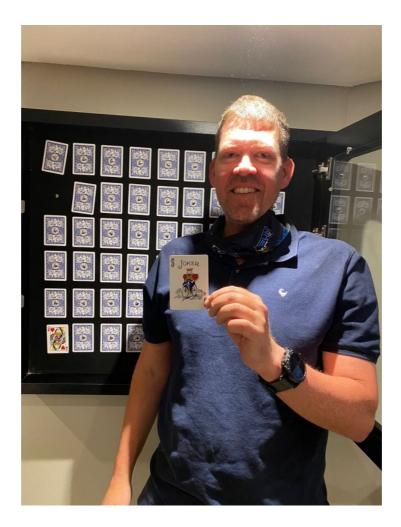

The afternoon draw was also very well-supported. Our Captain, with the assistants of all waiters on the floor, did a huge drive to get tickets sold before the 6 pm cut off. After prize-giving, Andries Human's ticket was drawn, and this was going to be a difficult one, as the odds were stacked against him, with only one card previously drawn. After the rules were explained, Andries made his decision and the card was turned around ... and believe it or not – the one selected was indeed the JOKER. Andries was delighted, and shouldn't he be. Well done Andries.