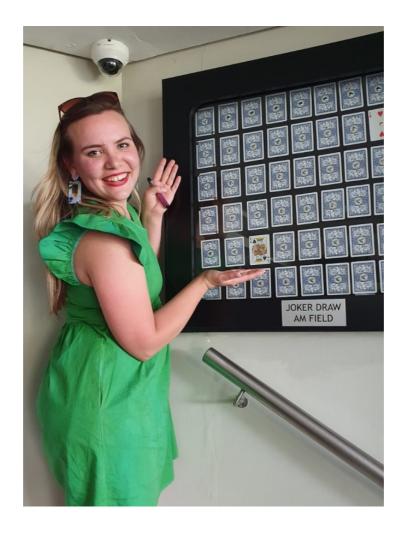

The Joker Draw got some momentum this past weekend. Jo Brown's lucky ticket was drawn for the AM field. She was very excited, but unfortunately did not manage to select the Joker, but she didn't walk away empty handed and R300 was loaded onto her membership account.