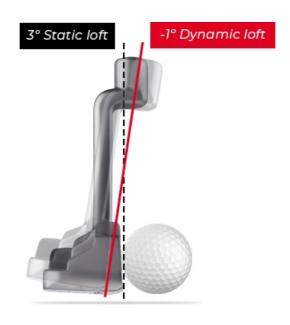

#### Not to be forgotten

We know the right driver loft increases distance off the tee. We know the right wedge loft makes up and downs easier. But what about putter loft? It's not spoken about enough, but the loft of your putter massively affects your distance control and accuracy on the greens.

#### Are you delofting your putter?

Most off-the-shelf putters today come with about 3 degrees of loft. That's what we call the "static loft", and it's enough IF you strike the ball square. But if you press forward or pull back in your putting stroke, you're reducing or increasing the "dynamic loft" at impact.

#### Take on any putt

To get your ball into a smooth, end-over-end roll after impact, we need to make sure your putter loft is working with your stroke to give you the best dynamic loft. That means getting fitted or having your stroke assessed, or ideally, both.